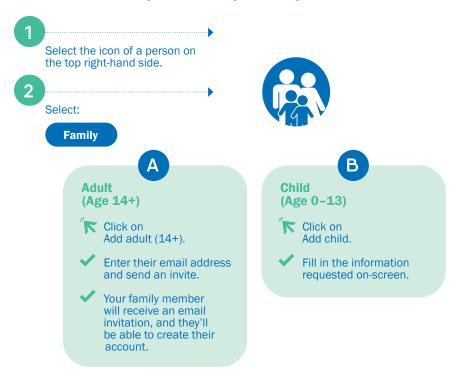

### Family enrolment (if applicable)

If your student association/institution permits family enrolment in your Dialogue services, follow these steps to add your dependants.

Note: Family members aged 14+ must have separate accounts for confidentiality reasons.

Your children's accounts will be associated with yours. Both you and your child must be present during a consultation.

Having trouble with registration? Contact support@dialogue.co for help.

Scan to create your account