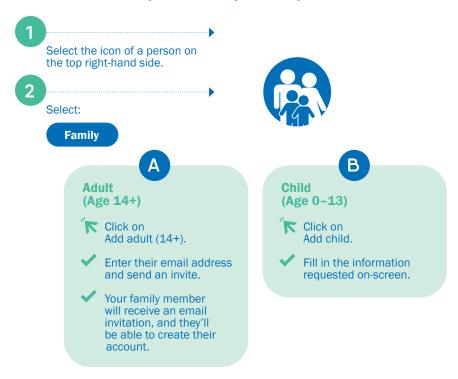

## Family enrolment (if applicable)

If your student association/institution permits family enrolment in your Dialogue services, follow these steps to add your dependants.

**Note:** Family members aged 14+ must have separate accounts for confidentiality reasons.

Your children's accounts will be associated with yours. Both you and your child must be present during a consultation.

Having trouble with registration? Contact support@dialogue.co for help.

Scan to create your account