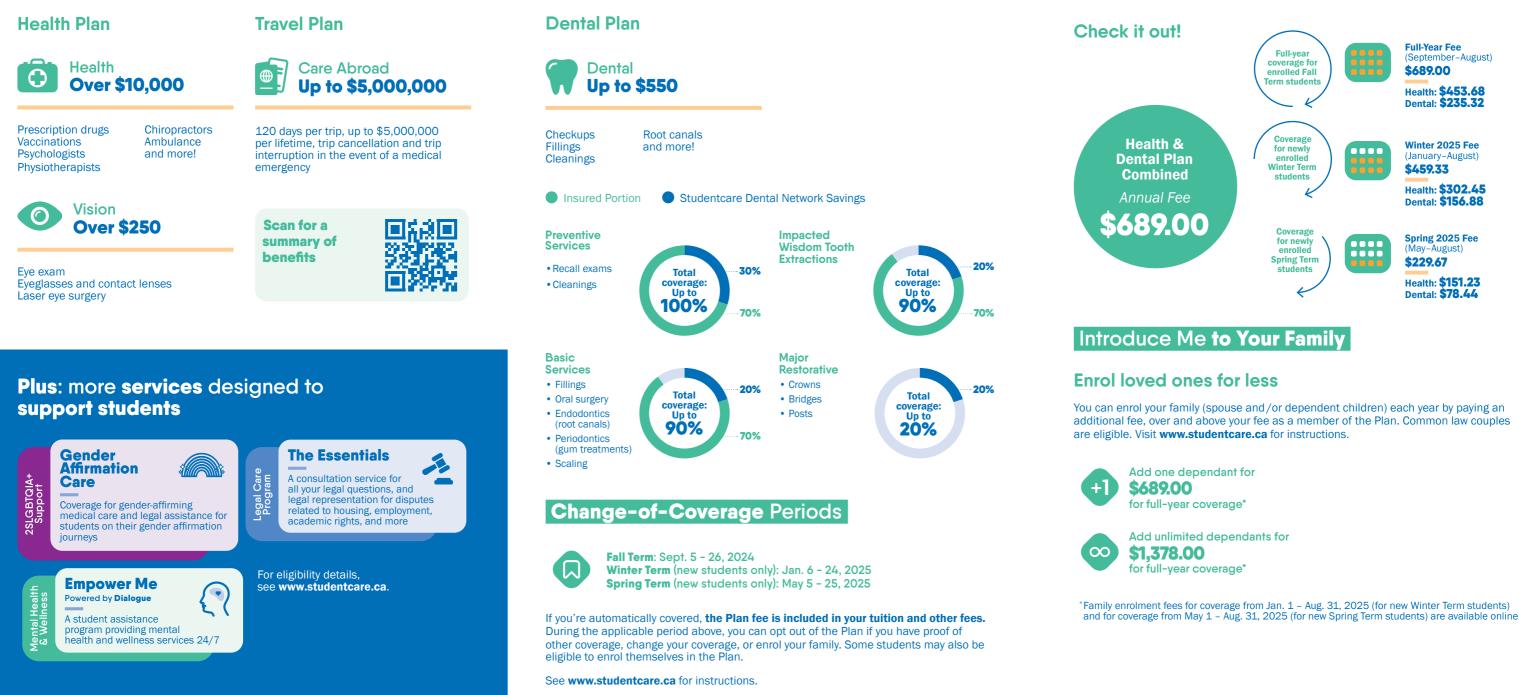

# An **Essential Service** for Students

As an eligible student, you're automatically covered by one of the most important services on campus: the GSA Student Health & Dental Plan. It covers many benefits not provided by provincial health-care programs.

See www.studentcare.ca for more details.