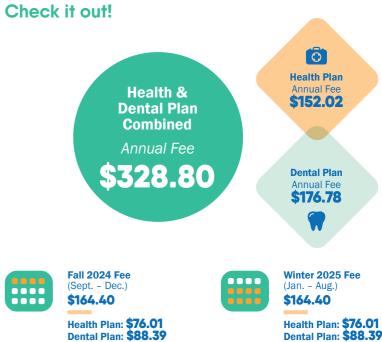

(gum treatments)

Restorative Crowns, bridges posts

Term 2 (new students only):

Jan. 6 - 27. 2025

20% Total coverage: 100% 80% 20% Total coverage: 20%

\$164.40 

+1 \$328.80

available online.

If you're automatically covered, the Plan fee is included in your tuition and other fees. During the applicable period above, you can opt out of the Plan if you have proof of other coverage, change your coverage, or enrol your family. Some students may also be eligible to enrol themselves in the Plan.