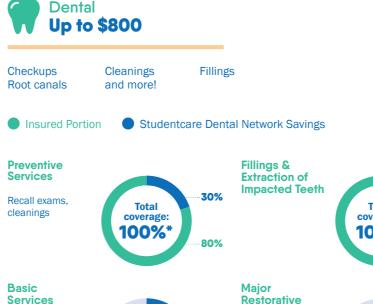

Change-of-Coverage Periods

Aug. 19 - Sept. 23, 2024

\*Note that total coverage can't exceed 100%.

Term 1:

**Dental Plan** 

Endodontics

(root canals).

periodontics

(gum treatments)

Restorative Crowns, bridges posts

Term 2 (new students only):

Jan. 6 - 27. 2025

20% Total coverage: 100% 80% 20% Total coverage: 20%

\$164.40 